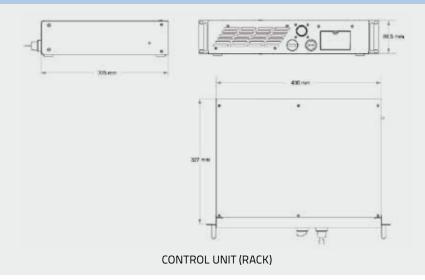

# **DIMENSIONS**

## **EOX 30W**

| CHARACTERISTICS                    |                                                                                                        |  |
|------------------------------------|--------------------------------------------------------------------------------------------------------|--|
| Nomination Power                   | 30W                                                                                                    |  |
| Wawe Length                        | 10.6 µm                                                                                                |  |
| Laser Source                       | CLASS 4, CO2 sealed laser tube                                                                         |  |
| Head cable Lenght                  | 3 m standard                                                                                           |  |
| Marking capabilities               | Standing, Rotary axis, On the fly (marking in motion)                                                  |  |
| Integration                        | Up to 4 mechanical axis driving capabilities (stepper motor)                                           |  |
|                                    | Up to 10 digital inputs and 10 digital output fully programmable                                       |  |
|                                    | 1 dedicated connector for dual line high resolution encoder and 1<br>dedicated connector for photocell |  |
| Aiming Beam                        | 3mW @ 635 nm                                                                                           |  |
| Focus Beam                         | 3mW @ 635 nm                                                                                           |  |
| Temperature Range                  | Operative 15°C to 35°C<br>Storing -10°C to 60°C                                                        |  |
| Cooling System                     | Integrated Fan cooled                                                                                  |  |
| Power Supply                       | 100/240 VAC – 50/60 Hz                                                                                 |  |
| Resonator Dimension&Weight         | 180x185x634 mm kg 17                                                                                   |  |
| Rack Dimension&Weight              | 437x94x333 mm kg 9                                                                                     |  |
| Protection Grade                   | IP 21                                                                                                  |  |
| All lacar courses described in the | is product quide are Class / lacer sources I agor interaction with expens                              |  |