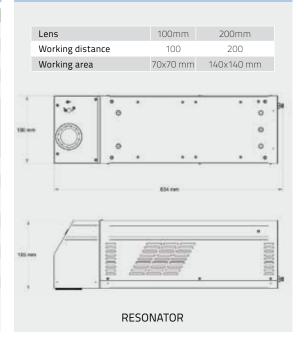

## **DIMENSIONS**

## **EOX 30W**

| CHARACTERISTICS                    |                                                                                                        |  |
|------------------------------------|--------------------------------------------------------------------------------------------------------|--|
| Nomination Power                   | 30W                                                                                                    |  |
| Wawe Length                        | 10.6 µm                                                                                                |  |
| Laser Source                       | CLASS 4, CO2 sealed laser tube                                                                         |  |
| Head cable Lenght                  | 3 m standard                                                                                           |  |
| Marking capabilities               | Standing, Rotary axis, On the fly (marking in motion)                                                  |  |
| Integration                        | Up to 4 mechanical axis driving capabilities (stepper motor)                                           |  |
|                                    | Up to 10 digital inputs and 10 digital output fully programmable                                       |  |
|                                    | 1 dedicated connector for dual line high resolution encoder and 1<br>dedicated connector for photocell |  |
| Aiming Beam                        | 3mW @ 635 nm                                                                                           |  |
| Focus Beam                         | 3mW @ 635 nm                                                                                           |  |
| Temperature Range                  | Operative 15°C to 35°C<br>Storing -10°C to 60°C                                                        |  |
| Cooling System                     | Integrated Fan cooled                                                                                  |  |
| Power Supply                       | 100/240 VAC – 50/60 Hz                                                                                 |  |
| Resonator Dimension&Weight         | 180x185x634 mm kg 17                                                                                   |  |
| Rack Dimension&Weight              | 437x94x333 mm kg 9                                                                                     |  |
| Protection Grade                   | IP 21                                                                                                  |  |
| All lacar courses described in the | is product quide are Class / lacer sources I agor interaction with expens                              |  |