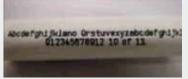

EOX 30W is the CO2 Laser for laser coding and marking applications.

EOX 30W offers high quality permanent marking on Wide range of organics materials (like wood) and it includes cardboard, ceramic, plastics and painted or anodized metal. Combining excellent laser beam quality and advanced control unit, EOX 30W is suitable for accurate Industrial Traceability as well as high productivity Coding applications. EOX 30W benefits of a compact Marking Head combined with a 19" Control Rack equipped with power supply and control unit. EOX 30W provide axys controls and Photocell/Encoder ports for Marking On Fly (MOF) typically required for Coding applications. Advanced MOF features allows complete synchronization between Marking head and object movement applicable even in accelerated or start-stop movement conditions. MOF increases production lines throughput with linear speed up to 75mt/min and 12.000 pcs/hour (about 8/10 pcs/sec - it depends by the speed of the roller).