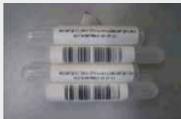

EOX 30W is the CO2 Laser for laser coding and marking applications.

EOX 30W offers high quality permanent marking on Wide range of organics materials (like wood) and it includes cardboard, ceramic, plastics and painted or anodized metal. Combining excellent laser beam quality and advanced control unit, EOX 30W is suitable for accurate Industrial Traceability as well as high productivity Coding applications. EOX 30W benefits of a compact Marking Head combined with a 19" Control Rack equipped with power supply and control unit. EOX 30W provide axys controls and Photocell/Encoder ports for Marking On Fly (MOF) typically required for Coding applications. Advanced MOF features allows complete synchronization between Marking head and object movement applicable even in accelerated or start-stop movement conditions. MOF increases production lines throughput with linear speed up to 75mt/min and 12.000 pcs/hour (about 8/10 pcs/sec - it depends by the speed of the roller).

### **APPLICATIONS**

This product has been developed to satisfy the requirements of the following reference applications:

• Coding and marking applications in the food, pharma, and electronics industries