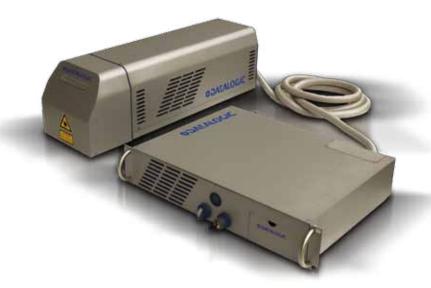

EOX 30W is the CO2 Laser for laser coding and marking applications.

EOX 30W offers high quality permanent marking on Wide range of organics materials (like wood) and it includes cardboard, ceramic, plastics and painted or anodized metal. Combining excellent laser beam quality and advanced control unit, EOX 30W is suitable for accurate Industrial Traceability as well as high productivity Coding applications. EOX 30W benefits of a compact Marking Head combined with a 19" Control Rack equipped with power supply and control unit. EOX 30W provide axys controls and Photocell/Encoder ports for Marking On Fly (MOF) typically required for Coding applications. Advanced MOF features allows complete synchronization between Marking head and object movement applicable even in accelerated or start-stop movement conditions. MOF increases production lines throughput with linear speed up to 75mt/min and 12.000 pcs/hour (about 8/10 pcs/sec - it depends by the speed of the roller).

EOX-30 implements Embedded Marking Controller (EMC) for complete system control in 'Stand Alone Mode" or 'Master –Slave Mode".

CO2 marking system is very attractive for Coding application thanks to Low cost operation as a result of almost to no maintenance and no requirement for expensive consumables. EOX 30W meets flexibility requirements thanks to extended marking area up to 140x140mm (focal lens depending). Reliable and safe, EOX 30W provides a clean technology with short return of investment and minimal maintenance.

## **EOX 30W**

| CHARACTERISTICS                    |                                                                                                        |  |
|------------------------------------|--------------------------------------------------------------------------------------------------------|--|
| Nomination Power                   | 30W                                                                                                    |  |
| Wawe Length                        | 10.6 µm                                                                                                |  |
| Laser Source                       | CLASS 4, CO2 sealed laser tube                                                                         |  |
| Head cable Lenght                  | 3 m standard                                                                                           |  |
| Marking capabilities               | Standing, Rotary axis, On the fly (marking in motion)                                                  |  |
| Integration                        | Up to 4 mechanical axis driving capabilities (stepper motor)                                           |  |
|                                    | Up to 10 digital inputs and 10 digital output fully programmable                                       |  |
|                                    | 1 dedicated connector for dual line high resolution encoder and 1<br>dedicated connector for photocell |  |
| Aiming Beam                        | 3mW @ 635 nm                                                                                           |  |
| Focus Beam                         | 3mW @ 635 nm                                                                                           |  |
| Temperature Range                  | Operative 15°C to 35°C<br>Storing -10°C to 60°C                                                        |  |
| Cooling System                     | Integrated Fan cooled                                                                                  |  |
| Power Supply                       | 100/240 VAC – 50/60 Hz                                                                                 |  |
| Resonator Dimension&Weight         | 180x185x634 mm kg 17                                                                                   |  |
| Rack Dimension&Weight              | 437x94x333 mm kg 9                                                                                     |  |
| Protection Grade                   | IP 21                                                                                                  |  |
| All lacar courses described in the | is product quide are Class / lacer sources I agor interaction with expens                              |  |